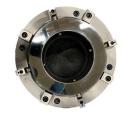

### SHOWA MACHINE TOOLS

A customer requested a new die set to increase production of cans.

#### . We manufactured the following items

- New die set body (inner, outer and lower)
- · Main die 1 set
- · Die center, cut edge, draw pad, blank & draw die
- Guide post, bushing, ball retainer
- · Stock plate
- · Scrap chopper