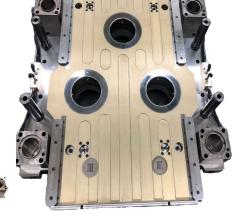

### SHOWA MACHINE TOOLS

A customer requested a new die set to increase production of cans.

#### . We manufactured the following items

- New die set body (inner, outer and lower)
- · Main die 1 set
- · Die center, cut edge, draw pad, blank & draw die
- Guide post, bushing, ball retainer
- · Stock plate
- · Scrap chopper